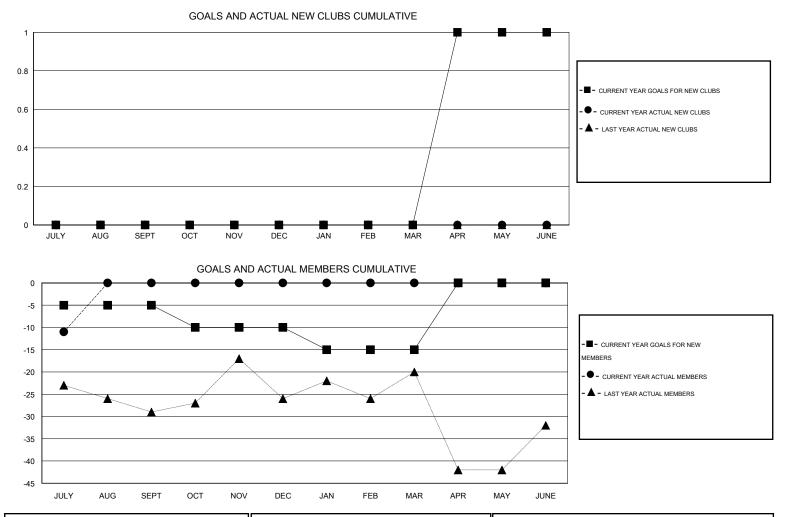

## GMT: THOMAS MATNEY

GMT CA 1

|               |                  | Clubs            |                  |                  |               |                    | Members                             |                    |                  |  |  |
|---------------|------------------|------------------|------------------|------------------|---------------|--------------------|-------------------------------------|--------------------|------------------|--|--|
|               | RESU             | TS FOR 2016-2017 |                  |                  |               | RESU               | ILTS FOR 2016-2017                  | )17                |                  |  |  |
| QUARTER       | NEW CLUB<br>GOAL | NEW CLUBS        | DROPPED<br>CLUBS | NET<br>GAIN/LOSS | QUARTER       | NEW MEMBER<br>GOAL | CHARTER AND<br>NEW MEMBERS<br>ADDED | DROPPED<br>MEMBERS | NET<br>GAIN/LOSS |  |  |
| JULY/AUG/SEPT | 0                | 0                | 0                | 0                | JULY/AUG/SEPT | -5                 | 10                                  | 21                 | -11              |  |  |
| OCT/NOV/DEC   | 0                | 0                | 0                | 0                | OCT/NOV/DEC   | -5                 | 0                                   | 0                  | 0                |  |  |
| JAN/FEB/MAR   | 0                | 0                | 0                | 0                | JAN/FEB/MAR   | -5                 | 0                                   | 0                  | 0                |  |  |
| APR/MAY/JUNE  | 1                | 0                | 0                | 0                | APR/MAY/JUNE  | 15                 | 0                                   | 0                  | 0                |  |  |